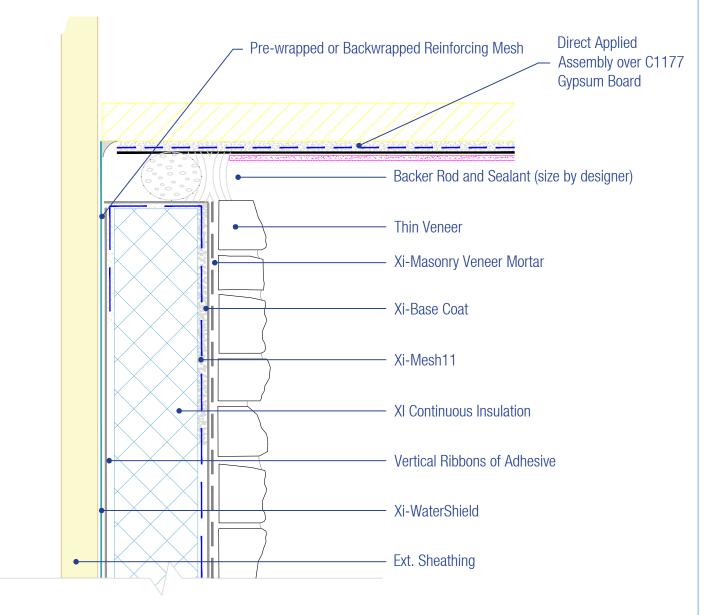

## Xterior Insulation Masonry Veneer Assembly Wall to Soffit

Date: 06-15-2023 Detail.XIMVA.IV.1 v1

## NOTES:

- 1. For full assembly options, materials and placement of materials refer to the specific FacadesXi System specifications.\
- 2. Insulation boards on soffits may not be applied in enclosed areas.
- 3. See DAFS specification for soffit application.
- 4. A water resistive barrier is not required on non exposed soffits, however if an air barrier is required, the full system should be installed. The lamina may not be installed directly over WaterShield.